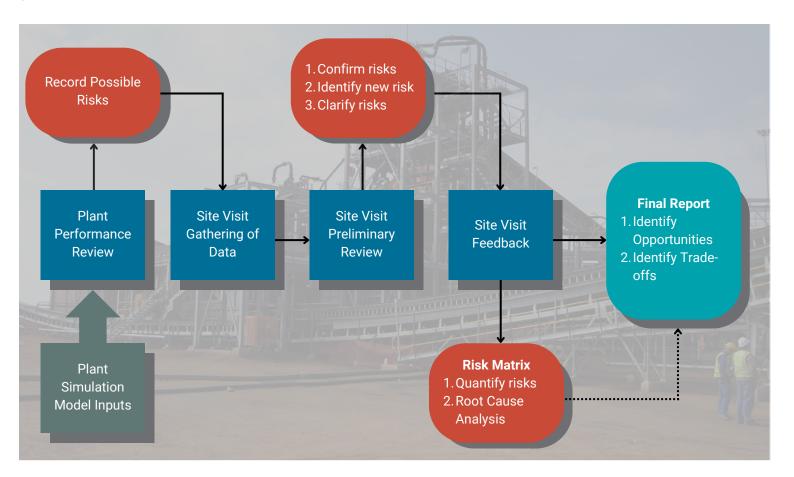

The plant audit can be seen as a management tool to indicate an operation's strengths, weaknesses, risks and opportunities that can, and should, be used as a directional guideline to improve plant performance. A plant audit or review assesses the metallurgical plant performance against planned performance indicators; these indicators are vital from a risk management perspective and allow a more focused and goal-driven approach to identifying improvement opportunities.

#### **The VBKOM Solution**

VBKOM understands the importance of regular plant audits and the potential return on investment these audits can have on the sustainability and success of a plant. Our team can assist with or manage plant audits based on each clients' specific objectives, their unique conditions and production profile.

### **VBKOM's Approach to Plant Auditing and Review**

VBKOM's experienced metallurgical team strive to:

- Identify operational performance and compliance related risks that threaten planned targets
- Identify value-add opportunities for increased throughput or reduce operating costs (continuous process optimisation)
- Offer advise and support to clients to maintain compliance with ongoing regulations, standards, and exercise effective governance
- Assist in troubleshooting/debottlenecking

#### **Expected results from a successful plant audit**

The following outputs can be generated from a successful plant audit:

- Simulations models for all processing plants
- Risk matrix, quantifying and prioritising risks to identify improvement projects
- Option analysis to optimise output and product qualities